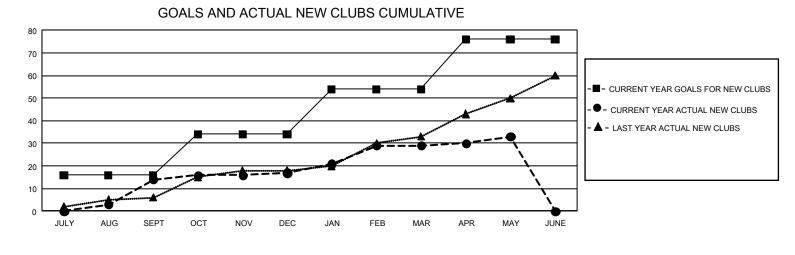

## GMT MONTHLY MEMBERSHIP PROGRESS REPORT

GMT Constitutional Area 5 - E, Group O

REPORT DOES NOT INCLUDE CLUBS IN UNDISTRICTED AREAS.

| Clubs                                                       |                      |                    |               | Members                                                     |                                  |                              |                                                    |  |  |
|-------------------------------------------------------------|----------------------|--------------------|---------------|-------------------------------------------------------------|----------------------------------|------------------------------|----------------------------------------------------|--|--|
|                                                             | RESULTS FOR          | R 2019-2020        |               | RESULTS FOR 2019-2020                                       |                                  |                              |                                                    |  |  |
| QUARTER                                                     | NEW CLUB GOAL        | NEW CLUBS          | DROPPED CLUBS | QUARTER MEMB                                                | ER GROWTH NET<br>GOAL            | MEMBER GROWTH<br>ACTUAL      | DROPPED<br>MEMBERS ACTUAL<br>(including transfers) |  |  |
| JULY/AUG/SEPT<br>OCT/NOV/DEC<br>JAN/FEB/MAR<br>APR/MAY/JUNE | 48<br>54<br>60<br>66 | 14<br>3<br>12<br>4 | 4             | JULY/AUG/SEPT<br>OCT/NOV/DEC<br>JAN/FEB/MAR<br>APR/MAY/JUNE | 1,410<br>1,275<br>1,440<br>1,635 | 1,441<br>732<br>1,683<br>321 | 917<br>1,559<br>591<br>216                         |  |  |