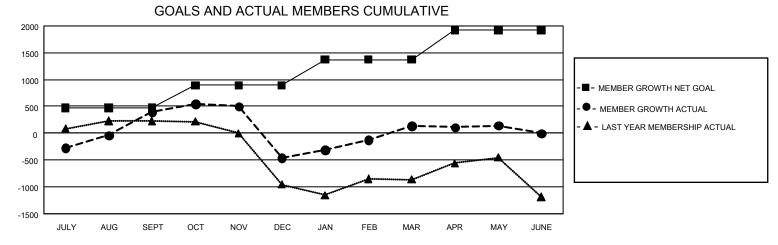

## GMT MONTHLY MEMBERSHIP PROGRESS REPORT

GMT Constitutional Area 5 - E, Group O

REPORT DOES NOT INCLUDE CLUBS IN UNDISTRICTED AREAS.

| Clubs                                                       |                      |                    |               | Members                                                     |                                  |                              |                                                    |  |  |
|-------------------------------------------------------------|----------------------|--------------------|---------------|-------------------------------------------------------------|----------------------------------|------------------------------|----------------------------------------------------|--|--|
|                                                             | RESULTS FOR          | R 2019-2020        |               | RESULTS FOR 2019-2020                                       |                                  |                              |                                                    |  |  |
| QUARTER                                                     | NEW CLUB GOAL        | NEW CLUBS          | DROPPED CLUBS | QUARTER MEMB                                                | ER GROWTH NET<br>GOAL            | MEMBER GROWTH<br>ACTUAL      | DROPPED<br>MEMBERS ACTUAL<br>(including transfers) |  |  |
| JULY/AUG/SEPT<br>OCT/NOV/DEC<br>JAN/FEB/MAR<br>APR/MAY/JUNE | 48<br>54<br>60<br>66 | 14<br>3<br>12<br>4 | 4             | JULY/AUG/SEPT<br>OCT/NOV/DEC<br>JAN/FEB/MAR<br>APR/MAY/JUNE | 1,410<br>1,275<br>1,440<br>1,635 | 1,441<br>732<br>1,683<br>321 | 917<br>1,559<br>591<br>216                         |  |  |